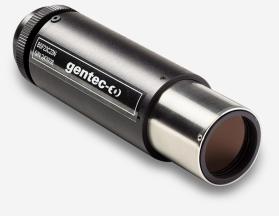

# **UV CONVERTERS (BSF)**

UV converter for BEAMAGE: 23 mm aperture, various crystal types available.

PRODUCT FAMILY KEY FEATURES

#### CONVERT UV LIGHT TO VISIBLE

The BSF series transforms wavelengths contained between X-rays and 400 nm to visible and near-IR wavelengths.

IMAGE LARGER BEAMS

The magnification properties allow you to image beams that are larger than the sensor.